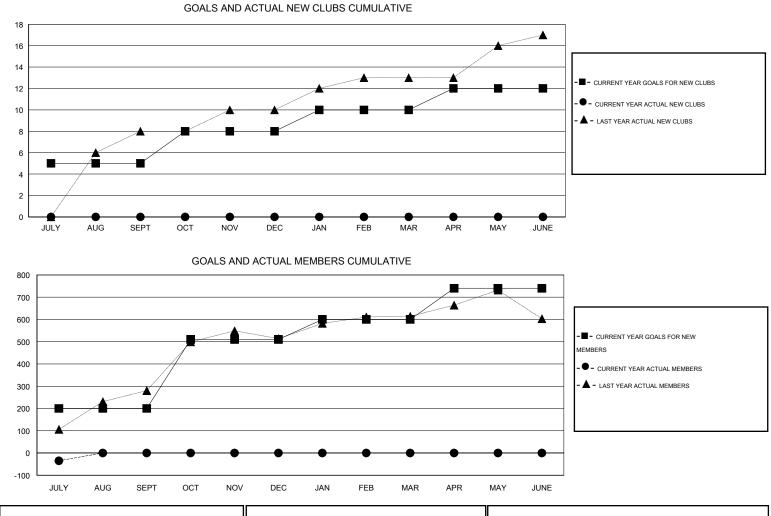

## GMT: ER GURUNATHAN

| LOCATION INDIA | LOCATION | INDIA |
|----------------|----------|-------|
|----------------|----------|-------|

| Clubs                 |                  |           |                  | Members               |               |                    |                                     |                    |                  |
|-----------------------|------------------|-----------|------------------|-----------------------|---------------|--------------------|-------------------------------------|--------------------|------------------|
| RESULTS FOR 2015-2016 |                  |           |                  | RESULTS FOR 2015-2016 |               |                    |                                     |                    |                  |
| QUARTER               | NEW CLUB<br>GOAL | NEW CLUBS | DROPPED<br>CLUBS | NET<br>GAIN/LOSS      | QUARTER       | NEW MEMBER<br>GOAL | CHARTER AND<br>NEW MEMBERS<br>ADDED | DROPPED<br>MEMBERS | NET<br>GAIN/LOSS |
| JULY/AUG/SEPT         | 5                | 0         | 0                | 0                     | JULY/AUG/SEPT | 200                | 96                                  | 131                | -35              |
| OCT/NOV/DEC           | 3                | 0         | 0                | 0                     | OCT/NOV/DEC   | 310                | 0                                   | 0                  | 0                |
| JAN/FEB/MAR           | 2                | 0         | 0                | 0                     | JAN/FEB/MAR   | 90                 | 0                                   | 0                  | 0                |
| APR/MAY/JUNE          | 2                | 0         | 0                | 0                     | APR/MAY/JUNE  | 140                | 0                                   | 0                  | 0                |